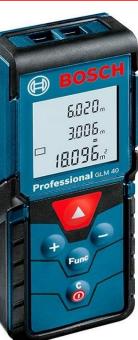

### The high-tech solution for convenient measurement

### The most important data

|                 | 0.05 - 80.00 m |
|-----------------|----------------|
| Laser diode     | 635 nm, < 1 mW |
| Weight, approx. | 0.14 kg        |

Order number 0 601 072 340