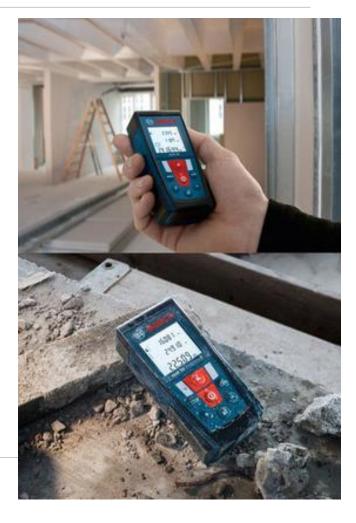

| < 0.5 s                                        |
| Measurement time, max.        | 4 s                                            |
| Power supply                  | 1 x 3.7 V Li-lon<br>battery (1250 mAh)         |
| Automatic deactivation        | 5 min                                          |
| Weight, approx.               | 0.14 kg                                        |
| Units of measurement          | m/cm/mm                                        |
| Memory capacity (values)      | 20 + 1                                         |
| Dust and splash protection    | IP 54                                          |
| Laser colour                  | Red                                            |
|                               |                                                |