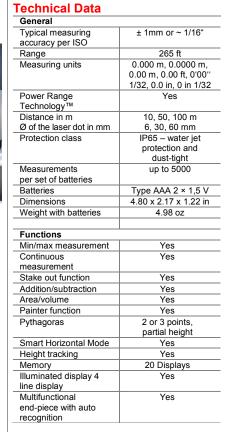

# **Extra Tough and Versitle!**

The new Leica DISTO<sup>™</sup> E7400x is designed for demanding job site conditions and measuring tasks. Its rubber coated fiberglass reinforced housing is IP65 rated making it dust-tight and water jet protected. Plus, the E7400x is drop tested to heights of 6 feet onto hard surfaces. Thanks to the integrated tilt indirect distance and sensor. height measurements are calculated absolutely and precisely.

# Protection class IP65

The housing and keypad are specially sealed against water and dust. Cleaning under running water is also no problem.

### Leica DISTO™ E7400x Art.No. 788472

- Leica DISTOTM E7400x laser distance meter Holster
- Hand loop Batteries