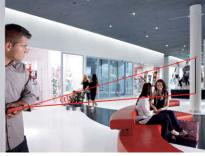

## Tilt sensor 360°

Thanks to the combination of distance and tilt measurements. you can determine vertical or horizontal distances from remote locations absolutely and precisely - even over obstructions. This is achieved using the 360 degree tilt sensor and built in short cut keys.

# Smart Horizontal Mode™

If obstructions prevent you from taking direct distance measurements, you can use the Smart Horizontal Mode<sup>™</sup> to determine the horizontal distance simply and absolutely precisely.