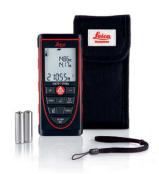

### Leica DISTO™ E7400x Art.No. 788472

- Leica DISTOTM E7400x laser distance meter Holster
- Hand loop Batteries