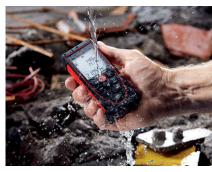

# **Extra Tough and Versitle!**

The new Leica DISTO<sup>™</sup> E7400x is designed for demanding job site conditions and measuring tasks. Its rubber coated fiberglass reinforced housing is IP65 rated making it dust-tight and water jet protected. Plus, the E7400x is drop tested to heights of 6 feet onto hard surfaces. Thanks to the integrated tilt indirect distance and sensor. height measurements are calculated absolutely and precisely.

# Protection class IP65

The housing and keypad are specially sealed against water and dust. Cleaning under running water is also no problem.