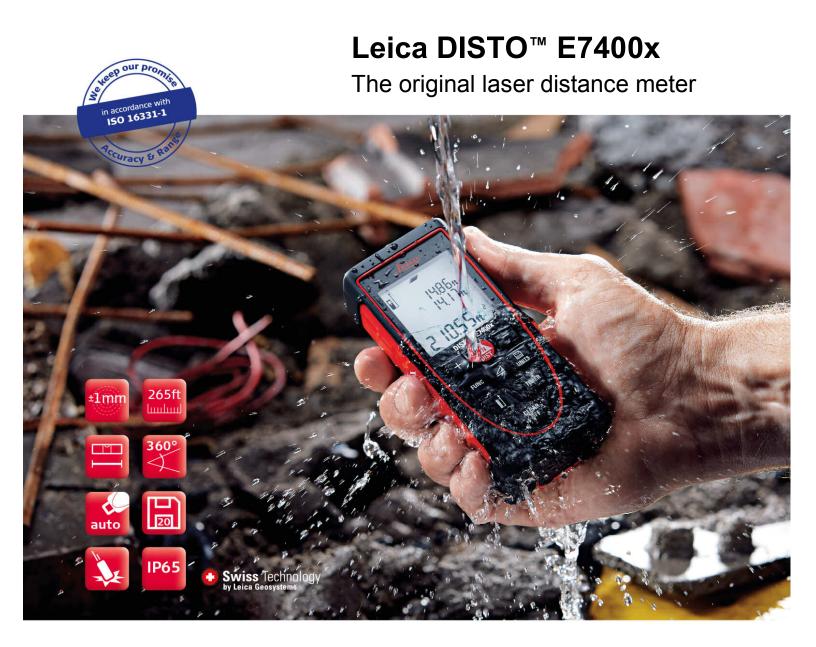

# **Extra Tough and Versitle!**

The new Leica DISTO<sup>™</sup> E7400x is designed for demanding job site conditions and measuring tasks. Its rubber coated fiberglass reinforced housing is IP65 rated making it dust-tight and water jet protected. Plus, the E7400x is drop tested to heights of 6 feet onto hard surfaces. Thanks to the integrated tilt indirect distance and sensor. height measurements are calculated absolutely and precisely.

Leica DISTO™ E7400x - reliable measurements, even under the harshest conditions.

# Featured with:

- IP65 water jet protection and dust-tight
- 360° tilt sensor
- Smart Horizontal Mode™
- Height tracking Power Range Technology™
- Illuminated 4-line display
- Automatic multifunctional end-piece